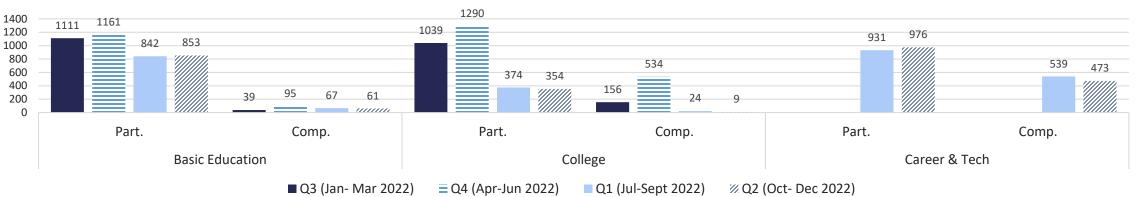

#### **RECIDIVISM**

PERCENT RETURN

TOTAL POPULATION

LOCAL FACILITIES TRANSITIONAL WORK PROGRAMS **BLUE WALTERS** PAROLE BOARD RELEASES SEX OFFENDERS **EDUCATION TOTAL FEMALE** PROBATION AND PAROLE COMPLETIONS BY CRIME TYPE BY OFFENDER CLASS BY AGE **INCARCERATION ADMISSIONS/RELEASES** ADMISSION AND RELEASE COMPARISON SUMMARY OF ADMISSIONS (8 PAGES) SUMMARY OF RELEASES (8 PAGES) ADMISSION AND RELEASE CY COMPARISON (NET CHANGES) ADMISSION AND RELEASE FY COMPARISON (NET CHANGES) ADMISSIONS PER PARISH OF CONVICTION RELEASES PER PARISH OF CONVICTION