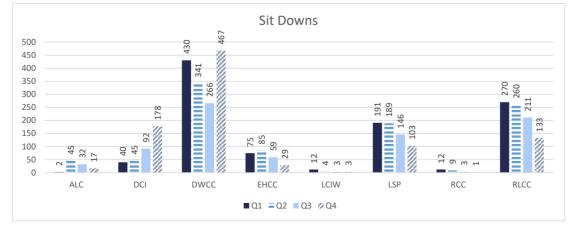

#### **RECIDIVISM**

PERCENT RETURN

TOTAL POPULATION

LOCAL FACILITIES TRANSITIONAL WORK PROGRAMS **BLUE WALTERS** PAROLE BOARD RELEASES SEX OFFENDERS **EDUCATION TOTAL FEMALE** PROBATION AND PAROLE COMPLETIONS BY CRIME TYPE BY OFFENDER CLASS BY AGE **INCARCERATION ADMISSIONS/RELEASES** ADMISSION AND RELEASE COMPARISON SUMMARY OF ADMISSIONS (8 PAGES) SUMMARY OF RELEASES (8 PAGES) ADMISSION AND RELEASE CY COMPARISON (NET CHANGES) ADMISSION AND RELEASE FY COMPARISON (NET CHANGES) ADMISSIONS PER PARISH OF CONVICTION RELEASES PER PARISH OF CONVICTION