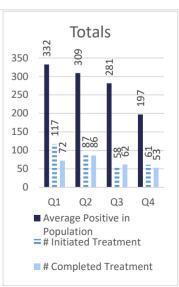

#### **RECIDIVISM**

PERCENT RETURN

TOTAL POPULATION

LOCAL FACILITIES TRANSITIONAL WORK PROGRAMS **BLUE WALTERS** PAROLE BOARD RELEASES SEX OFFENDERS **EDUCATION TOTAL FEMALE** PROBATION AND PAROLE COMPLETIONS BY CRIME TYPE BY OFFENDER CLASS BY AGE **INCARCERATION ADMISSIONS/RELEASES** ADMISSION AND RELEASE COMPARISON SUMMARY OF ADMISSIONS (8 PAGES) SUMMARY OF RELEASES (8 PAGES) ADMISSION AND RELEASE CY COMPARISON (NET CHANGES) ADMISSION AND RELEASE FY COMPARISON (NET CHANGES) ADMISSIONS PER PARISH OF CONVICTION RELEASES PER PARISH OF CONVICTION