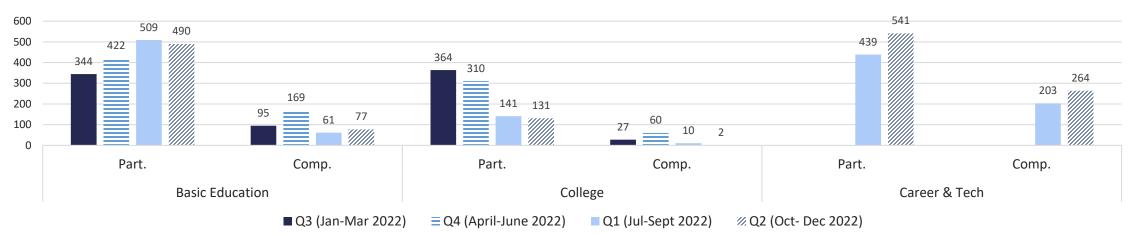

#### **RECIDIVISM**

PERCENT RETURN

TOTAL POPULATION

LOCAL FACILITIES TRANSITIONAL WORK PROGRAMS **BLUE WALTERS** PAROLE BOARD RELEASES SEX OFFENDERS **EDUCATION TOTAL FEMALE** PROBATION AND PAROLE COMPLETIONS BY CRIME TYPE BY OFFENDER CLASS BY AGE **INCARCERATION ADMISSIONS/RELEASES** ADMISSION AND RELEASE COMPARISON SUMMARY OF ADMISSIONS (8 PAGES) SUMMARY OF RELEASES (8 PAGES) ADMISSION AND RELEASE CY COMPARISON (NET CHANGES) ADMISSION AND RELEASE FY COMPARISON (NET CHANGES) ADMISSIONS PER PARISH OF CONVICTION RELEASES PER PARISH OF CONVICTION