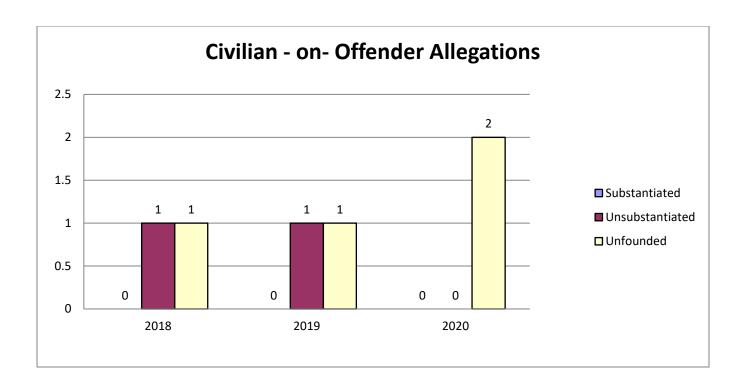

#### **RECIDIVISM**

PERCENT RETURN

TOTAL POPULATION

LOCAL FACILITIES TRANSITIONAL WORK PROGRAMS **BLUE WALTERS** PAROLE BOARD RELEASES SEX OFFENDERS **EDUCATION TOTAL FEMALE** PROBATION AND PAROLE COMPLETIONS BY CRIME TYPE BY OFFENDER CLASS BY AGE **INCARCERATION ADMISSIONS/RELEASES** ADMISSION AND RELEASE COMPARISON SUMMARY OF ADMISSIONS (8 PAGES) SUMMARY OF RELEASES (8 PAGES) ADMISSION AND RELEASE CY COMPARISON (NET CHANGES) ADMISSION AND RELEASE FY COMPARISON (NET CHANGES) ADMISSIONS PER PARISH OF CONVICTION RELEASES PER PARISH OF CONVICTION