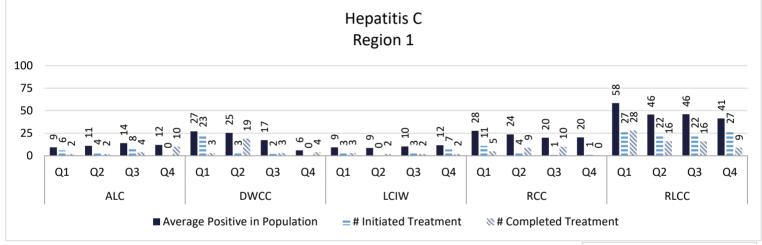

#### **RECIDIVISM**

PERCENT RETURN

TOTAL POPULATION

LOCAL FACILITIES TRANSITIONAL WORK PROGRAMS **BLUE WALTERS** PAROLE BOARD RELEASES SEX OFFENDERS **EDUCATION TOTAL FEMALE** PROBATION AND PAROLE COMPLETIONS BY CRIME TYPE BY OFFENDER CLASS BY AGE **INCARCERATION ADMISSIONS/RELEASES** ADMISSION AND RELEASE COMPARISON SUMMARY OF ADMISSIONS (8 PAGES) SUMMARY OF RELEASES (8 PAGES) ADMISSION AND RELEASE CY COMPARISON (NET CHANGES) ADMISSION AND RELEASE FY COMPARISON (NET CHANGES) ADMISSIONS PER PARISH OF CONVICTION RELEASES PER PARISH OF CONVICTION