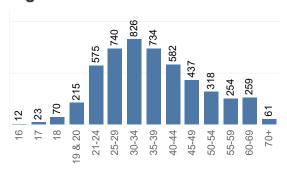

nt** 

5,106







White

52.1%



Sex Offenders

Select to See Special Population



**Toggle between Sentence Length and Time Served**Sentence Length

Longest Sentence or Most Seriou..
Longest Sentence

Black

47.3%

Select to See the Current Age or Age at Admission..
Current Age

#### **Sentence Length**



#### **Current Age**



#### **Parish of Commitment**





# Sex Offender Population pt. 2

Louisiana Dept. of Corrections June 30, 2023

**Population Count** 

5,106





#### Gender



Select to See Special Population Sex Offenders

# Sex Offenders Flags



Toggle between Sentence Length and Time Served Time Served

Longest Sentence or Most Seriou..

Most Serious

Select to See the Current Age or Age at Admission..

Age at Admission

#### **Time Served**



#### Age at Admission



#### **Parish of Commitment**





## Habitual Offender Population

Louisiana Dept. of Corrections June 30, 2023

Population Count

2,738





Gender



Select to See Special Population Habitual

## **Habitual Flags**



**Toggle between Sentence Length and Time Served**Sentence Length

Longest Sentence or Most Seriou.. Longest Sentence

Select to See the Current Age or Age at Admission..
Current Age

## **Sentence Length**



## **Crime Category**



#### **Current Age**



#### **Parish of Commitment**





# Habitual Offender Population pt. 2

Louisiana Dept. of Corrections June 30, 2023

**Population Count** 

2,738







Select to See Special Population Habitual

## **Habitual Flags**



Toggle between Sentence Length and Time Served Time Served

Longest Sentence or Most Seriou..