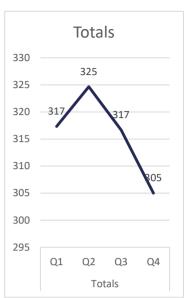

.5% | 4.6%      | 1.1% | 0.5%    | 1.7% | 3.0% | 1.0%        | 1.2% | %6.0    | %9.0 | 2.3% | 0.5%      | 0.2% | 1.9% | 1.3%      | 0.1% | 1.6% | 0.7%      | 0.3% | 1.8% | 0.5%    | 0.1% | 1.2%     | 0.3% | 1.6% | 0.5% | 0.1%    | 1.5%  | 0.5% | 0.1%       | %6.0 | 0.4% | 0.2%                 | 2.4% | 7.9% | 2.0% | 21. |  |

## **Department of Medical and Mental Health**

July 2022 - June 2023

Q1 (July-Sept. 2022)

Q2 (Oct.-Dec. 2022)

Q3 (Jan.-March 2023)

Q4 (April- June 2023)

## Healthcare Basic Report I















### Healthcare Basic Report I

ALC

DCI

**DWCC** 





EHCC

Q4 Q1

LCIW

Q2

LSP

Q3 Q4 Q1

Q3

RLCC

RCC

## Healthcare Basic Report II









## Specialty Clinic Diagnostic Tests & Procedures







### Chronic Disease











### Communicable Disease











## **Behavioral Health**











#### **Deaths**









# Louisiana Department of Public Safety and Corrections Office of Offender Reentry

#### **REAP I**





<sup>\*\*</sup> Does not include local level offenders

## Louisiana Department of Public Safety and Corrections

#### Office of Offender Reentry

#### **REAP II**





| Releases by Region   |           |           |         |               |         |           |           |                       |                       |  |
|----------------------|-----------|-----------|---------|---------------|---------|-----------|-----------|-----------------------|-----------------------|--|
|                      | Northwest | Northeast | Central | South Central | Capital | Southeast | Southwest | East Florida Parishes | West Flori