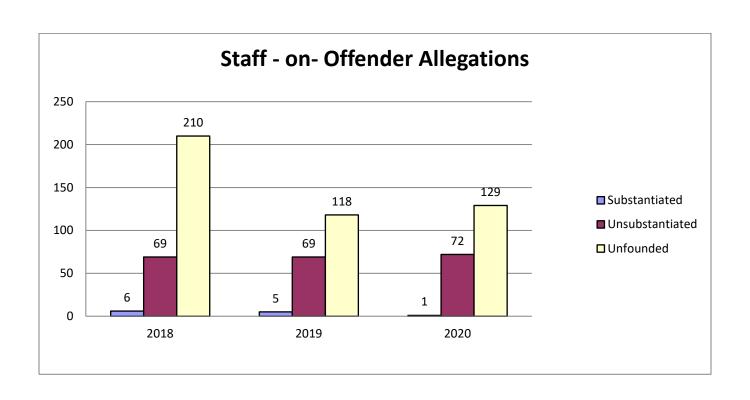

#### **RECIDIVISM**

PERCENT RETURN

TOTAL POPULATION

LOCAL FACILITIES TRANSITIONAL WORK PROGRAMS **BLUE WALTERS** PAROLE BOARD RELEASES SEX OFFENDERS **EDUCATION TOTAL FEMALE** PROBATION AND PAROLE COMPLETIONS BY CRIME TYPE BY OFFENDER CLASS BY AGE **INCARCERATION ADMISSIONS/RELEASES** ADMISSION AND RELEASE COMPARISON SUMMARY OF ADMISSIONS (8 PAGES) SUMMARY OF RELEASES (8 PAGES) ADMISSION AND RELEASE CY COMPARISON (NET CHANGES) ADMISSION AND RELEASE FY COMPARISON (NET CHANGES) ADMISSIONS PER PARISH OF CONVICTION RELEASES PER PARISH OF CONVICTION