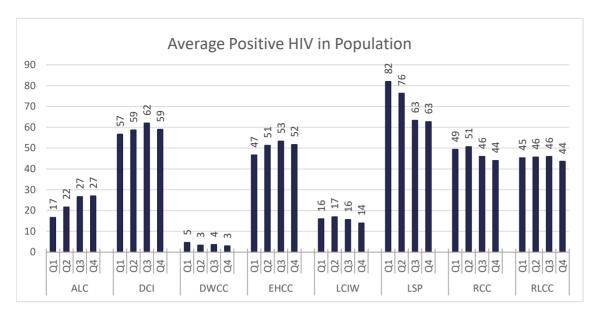

#### **DEMOGRAPHICS**

CORRECTIONAL POPULATION

MALE AND FEMALE CORRECTIONAL POPULATION

OFFENDERS HOUSED IN STATE V LOCAL FACILITIES

OFFENDERS IN TRANSITIONAL WORK PROGRAMS

**DEATH ROW** 

**LIFERS** 

YOUTHFUL OFFENDERS