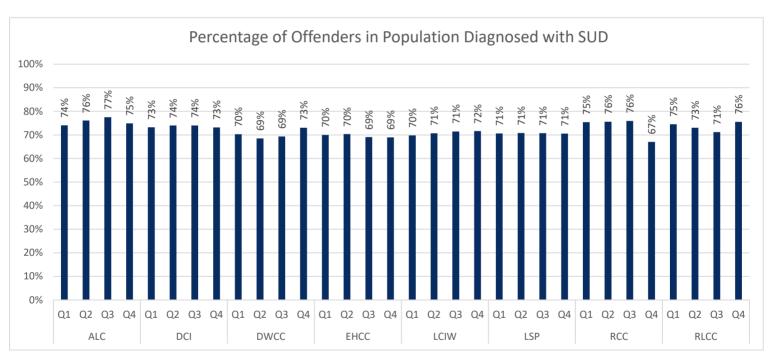

| 1.7% | 3.0% | 1.0%        | 1.2% | %6.0    | %9.0 | 2.3% | 0.5%      | 0.2% | 1.9% | 1.3%      | 0.1% | 1.6% | 0.7%      | 0.3% | 1.8% | 0.5%    | 0.1% | 1.2%     | 0.3% | 1.6% | 0.5% | 0.1%    | 1.5%  | 0.5% | 0.1%       | %6.0 | 0.4% | 0.2%                 | 2.4% | 7.9% | 2.0% | 21. |  |

## **Department of Medical and Mental Health**

July 2022 - June 2023

Q1 (July-Sept. 2022)

Q2 (Oct.-Dec. 2022)

Q3 (Jan.-March 2023)

Q4 (April- June 2023)

## Healthcare Basic Report I















### Healthcare Basic Report I

ALC

DCI

**DWCC** 





EHCC

Q4 Q1

LCIW

Q2

LSP

Q3 Q4 Q1

Q3

RLCC

RCC

## Healthcare Basic Report II









## Specialty Clinic Diagnostic Tests & Procedures







### Chronic Disease











### Communicable Disease











## **Behavioral Health**











#### **Deaths**









# Louisiana Department of Public Safety and Corrections Office of Offender Reentry

#### **REAP I**





<sup>\*\*</sup> Does not include local level offenders

## Louisiana Department of Public Safety and Corrections

#### Office of Offender Reentry

#### **REAP II**





| Releases by Region   |           |           |         |               |         |           |           |                       |                       |  |
|----------------------|-----------|-----------|---------|---------------|---------|-----------|-----------|-----------------------|-----------------------|--|
|                      | Northwest | Northeast | Central | South Central | Capital | Southeast | Southwest | East Florida Parishes | West Florida Parishes |  |
| Q2 (Oct- De