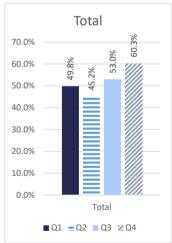

#### **RECIDIVISM**

PERCENT RETURN

TOTAL POPULATION

LOCAL FACILITIES TRANSITIONAL WORK PROGRAMS **BLUE WALTERS** PAROLE BOARD RELEASES SEX OFFENDERS **EDUCATION TOTAL FEMALE** PROBATION AND PAROLE COMPLETIONS BY CRIME TYPE BY OFFENDER CLASS BY AGE **INCARCERATION ADMISSIONS/RELEASES** ADMISSION AND RELEASE COMPARISON SUMMARY OF ADMISSIONS (8 PAGES) SUMMARY OF RELEASES (8 PAGES) ADMISSION AND RELEASE CY COMPARISON (NET CHANGES) ADMISSION AND RELEASE FY COMPARISON (NET CHANGES) ADMISSIONS PER PARISH OF CONVICTION RELEASES PER PARISH OF CONVICTION