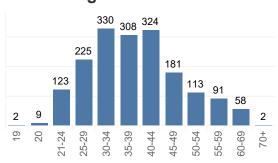

#### **RECIDIVISM**

PERCENT RETURN

TOTAL POPULATION

LOCAL FACILITIES TRANSITIONAL WORK PROGRAMS **BLUE WALTERS** PAROLE BOARD RELEASES SEX OFFENDERS **EDUCATION TOTAL FEMALE** PROBATION AND PAROLE COMPLETIONS BY CRIME TYPE BY OFFENDER CLASS BY AGE **INCARCERATION ADMISSIONS/RELEASES** ADMISSION AND RELEASE COMPARISON SUMMARY OF ADMISSIONS (8 PAGES) SUMMARY OF RELEASES (8 PAGES) ADMISSION AND RELEASE CY COMPARISON (NET CHANGES) ADMISSION AND RELEASE FY COMPARISON (NET CHANGES) ADMISSIONS PER PARISH OF CONVICTION RELEASES PER PARISH OF CONVICTION