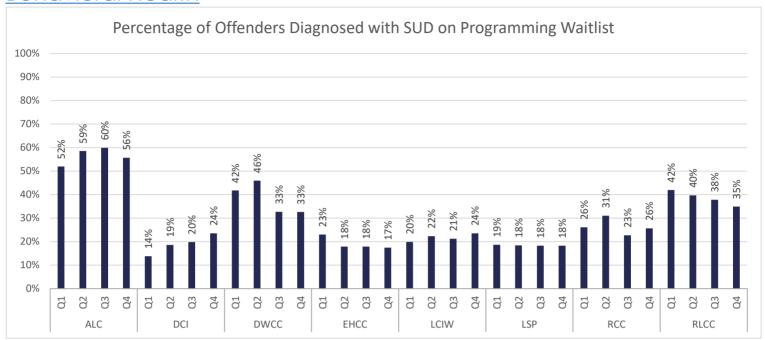

%    | 1.7% | 3.0% | 1.0%        | 1.2% | %6.0    | %9.0 | 2.3% | 0.5%      | 0.2% | 1.9% | 1.3%      | 0.1% | 1.6% | 0.7%      | 0.3% | 1.8% | 0.5%    | 0.1% | 1.2%     | 0.3% | 1.6% | 0.5% | 0.1%    | 1.5%  | 0.5% | 0.1%       | %6.0 | 0.4% | 0.2%                 | 2.4% | 7.9% | 2.0% | 21. |  |

## **Department of Medical and Mental Health**

July 2022 - June 2023

Q1 (July-Sept. 2022)

Q2 (Oct.-Dec. 2022)

Q3 (Jan.-March 2023)

Q4 (April- June 2023)

## Healthcare Basic Report I















### Healthcare Basic Report I

ALC

DCI

**DWCC** 





EHCC

Q4 Q1

LCIW

Q2

LSP

Q3 Q4 Q1

Q3

RLCC

RCC

## Healthcare Basic Report II









## Specialty Clinic Diagnostic Tests & Procedures







### Chronic Disease











### Communicable Disease











## **Behavioral Health**











#### **Deaths**









# Louisiana Department of Public Safety and Corrections Office of Offender Reentry

#### **REAP I**





<sup>\*\*</sup> Does not include local level offenders

## Louisiana Department of Public Safety and Corrections

#### Office of Offender Reentry

#### **REAP II**





| Releases by Region   |           |           |         |               |         |           |           |                       |                       |  |
|----------------------|-----------|-----------|---------|---------------|---------|-----------|-----------|-----------------------|-----------------------|--|
|                      | Northwest | Northeast | Central | South Central | Capital | Southeast | Southwest | East Florida Parishes | West Florida Parishes |  |
| Q2 (Oct-