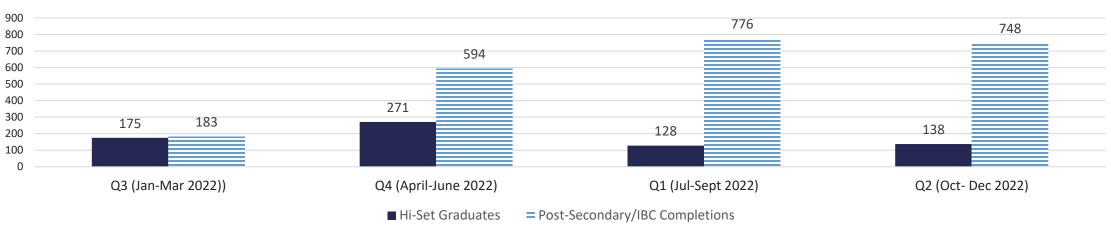

#### **RECIDIVISM**

PERCENT RETURN

TOTAL POPULATION

LOCAL FACILITIES TRANSITIONAL WORK PROGRAMS **BLUE WALTERS** PAROLE BOARD RELEASES SEX OFFENDERS **EDUCATION TOTAL FEMALE** PROBATION AND PAROLE COMPLETIONS BY CRIME TYPE BY OFFENDER CLASS BY AGE **INCARCERATION ADMISSIONS/RELEASES** ADMISSION AND RELEASE COMPARISON SUMMARY OF ADMISSIONS (8 PAGES) SUMMARY OF RELEASES (8 PAGES) ADMISSION AND RELEASE CY COMPARISON (NET CHANGES) ADMISSION AND RELEASE FY COMPARISON (NET CHANGES) ADMISSIONS PER PARISH OF CONVICTION RELEASES PER PARISH OF CONVICTION