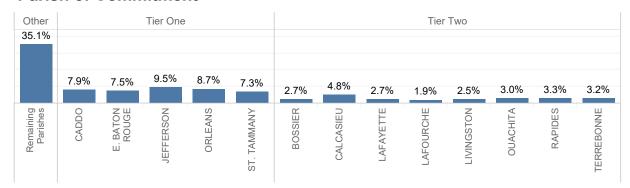

Sex Offenders

Select to See Special Population



**Toggle between Sentence Length and Time Served**Sentence Length

Longest Sentence or Most Seriou..
Longest Sentence

Black

47.3%

Select to See the Current Age or Age at Admission..
Current Age

#### **Sentence Length**



#### **Current Age**



#### **Parish of Commitment**





# Sex Offender Population pt. 2

Louisiana Dept. of Corrections June 30, 2023

**Population Count** 

5,106





#### Gender



Select to See Special Population Sex Offenders

# Sex Offenders Flags



Toggle between Sentence Length and Time Served Time Served

Longest Sentence or Most Seriou..

Most Serious

Select to See the Current Age or Age at Admission..

Age at Admission

#### **Time Served**



#### Age at Admission



#### **Parish of Commitment**





## Habitual Offender Population

Louisiana Dept. of Corrections June 30, 2023

Population Count

2,738





Gender



Select to See Special Population Habitual

## **Habitual Flags**



**Toggle between Sentence Length and Time Served**Sentence Length

Longest Sentence or Most Seriou.. Longest Sentence

Select to See the Current Age or Age at Admission..
Current Age

## **Sentence Length**



## **Crime Category**



#### **Current Age**



#### **Parish of Commitment**





# Habitual Offender Population pt. 2

Louisiana Dept. of Corrections June 30, 2023

**Population Count** 

2,738







Select to See Special Population Habitual

## **Habitual Flags**



Toggle between Sentence Length and Time Served Time Served

Longest Sentence or Most Seriou..

Most Serious

Select to See the C