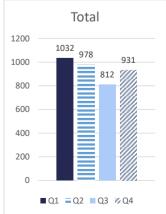

#### **RECIDIVISM**

PERCENT RETURN

TOTAL POPULATION

LOCAL FACILITIES TRANSITIONAL WORK PROGRAMS **BLUE WALTERS** PAROLE BOARD RELEASES SEX OFFENDERS **EDUCATION TOTAL FEMALE** PROBATION AND PAROLE COMPLETIONS BY CRIME TYPE BY OFFENDER CLASS BY AGE **INCARCERATION ADMISSIONS/RELEASES** ADMISSION AND RELEASE COMPARISON SUMMARY OF ADMISSIONS (8 PAGES) SUMMARY OF RELEASES (8 PAGES) ADMISSION AND RELEASE CY COMPARISON (NET CHANGES) ADMISSION AND RELEASE FY COMPARISON (NET CHANGES) ADMISSIONS PER PARISH OF CONVICTION RELEASES PER PARISH OF CONVICTION