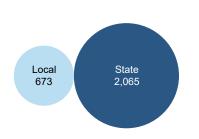

ce Length

Longest Sentence or Most Seriou..
Longest Sentence

Black

47.3%

Select to See the Current Age or Age at Admission..
Current Age

#### **Sentence Length**



#### **Current Age**



#### **Parish of Commitment**





# Sex Offender Population pt. 2

Louisiana Dept. of Corrections June 30, 2023

**Population Count** 

5,106





#### Gender



Select to See Special Population Sex Offenders

# Sex Offenders Flags



Toggle between Sentence Length and Time Served Time Served

Longest Sentence or Most Seriou..

Most Serious

Select to See the Current Age or Age at Admission..

Age at Admission

#### **Time Served**



#### Age at Admission



#### **Parish of Commitment**





## Habitual Offender Population

Louisiana Dept. of Corrections June 30, 2023

Population Count

2,738





Gender



Select to See Special Population Habitual

## **Habitual Flags**



**Toggle between Sentence Length and Time Served**Sentence Length

Longest Sentence or Most Seriou.. Longest Sentence

Select to See the Current Age or Age at Admission..
Current Age

## **Sentence Length**



## **Crime Category**



#### **Current Age**



#### **Parish of Commitment**





# Habitual Offender Population pt. 2

Louisiana Dept. of Corrections June 30, 2023

**Population Count** 

2,738







Select to See Special Population Habitual

## **Habitual Flags**



Toggle between Sentence Length and Time Served Time Served

Longest Sentence or Most Seriou..

Most Serious

Select to See the Current Age or Age at Admission..

Age at Admission

#### **Time Served**



#### Age at Admission



#### **Pa