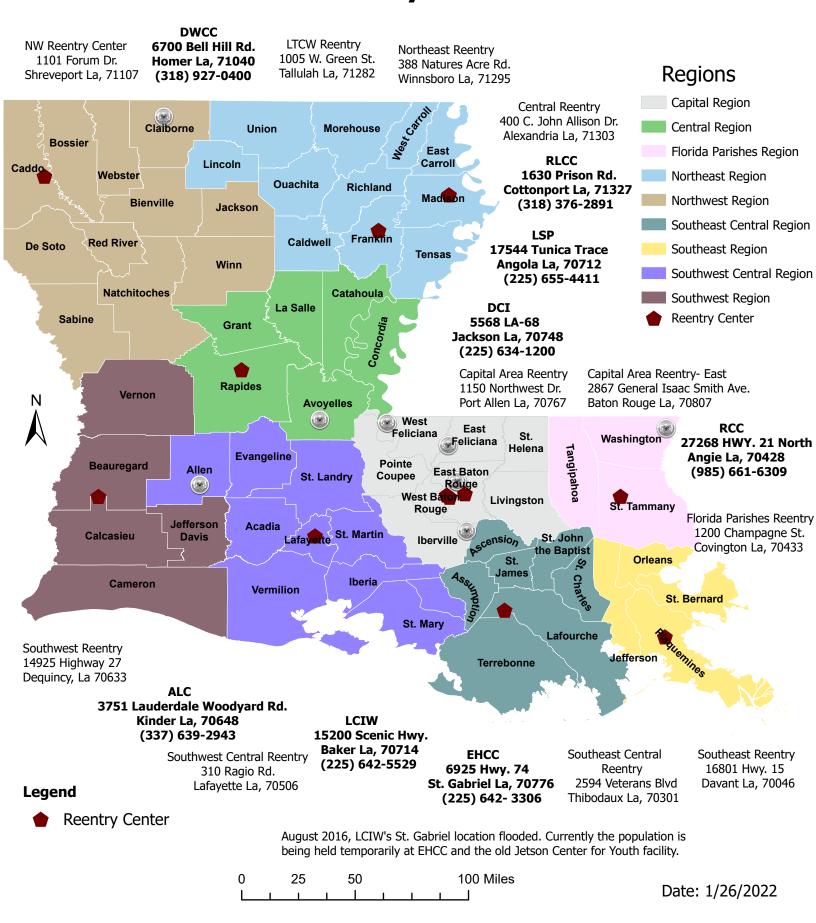

### Louisiana Regional Map with State Correctional Facilities and Reentry Centers