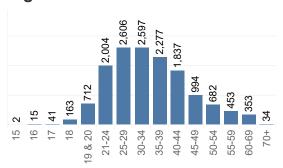

#### **RECIDIVISM**

PERCENT RETURN

TOTAL POPULATION

LOCAL FACILITIES TRANSITIONAL WORK PROGRAMS **BLUE WALTERS** PAROLE BOARD RELEASES SEX OFFENDERS **EDUCATION TOTAL FEMALE** PROBATION AND PAROLE COMPLETIONS BY CRIME TYPE BY OFFENDER CLASS BY AGE **INCARCERATION ADMISSIONS/RELEASES** ADMISSION AND RELEASE COMPARISON SUMMARY OF ADMISSIONS (8 PAGES) SUMMARY OF RELEASES (8 PAGES) ADMISSION AND RELEASE CY COMPARISON (NET CHANGES) ADMISSION AND RELEASE FY COMPARISON (NET CHANGES) ADMISSIONS PER PARISH OF CONVICTION RELEASES PER PARISH OF CONVICTION