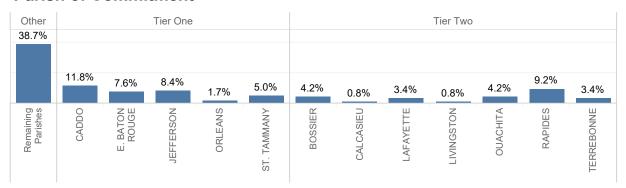

#### **RECIDIVISM**

PERCENT RETURN

TOTAL POPULATION

LOCAL FACILITIES TRANSITIONAL WORK PROGRAMS **BLUE WALTERS** PAROLE BOARD RELEASES SEX OFFENDERS **EDUCATION TOTAL FEMALE** PROBATION AND PAROLE COMPLETIONS BY CRIME TYPE BY OFFENDER CLASS BY AGE **INCARCERATION ADMISSIONS/RELEASES** ADMISSION AND RELEASE COMPARISON SUMMARY OF ADMISSIONS (8 PAGES) SUMMARY OF RELEASES (8 PAGES) ADMISSION AND RELEASE CY COMPARISON (NET CHANGES) ADMISSION AND RELEASE FY COMPARISON (NET CHANGES) ADMISSIONS PER PARISH OF CONVICTION RELEASES PER PARISH OF CONVICTION