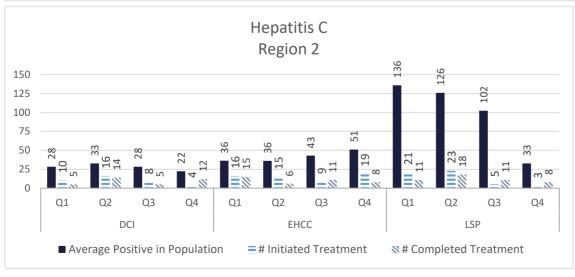

#### **RECIDIVISM**

PERCENT RETURN

TOTAL POPULATION

LOCAL FACILITIES TRANSITIONAL WORK PROGRAMS **BLUE WALTERS** PAROLE BOARD RELEASES SEX OFFENDERS **EDUCATION TOTAL FEMALE** PROBATION AND PAROLE COMPLETIONS BY CRIME TYPE BY OFFENDER CLASS BY AGE **INCARCERATION ADMISSIONS/RELEASES** ADMISSION AND RELEASE COMPARISON SUMMARY OF ADMISSIONS (8 PAGES) SUMMARY OF RELEASES (8 PAGES) ADMISSION AND RELEASE CY COMPARISON (NET CHANGES) ADMISSION AND RELEASE FY COMPARISON (NET CHANGES) ADMISSIONS PER PARISH OF CONVICTION RELEASES PER PARISH OF CONVICTION