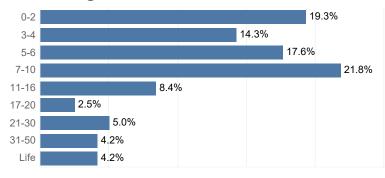

#### **RECIDIVISM**

PERCENT RETURN

TOTAL POPULATION

LOCAL FACILITIES TRANSITIONAL WORK PROGRAMS **BLUE WALTERS** PAROLE BOARD RELEASES SEX OFFENDERS **EDUCATION TOTAL FEMALE** PROBATION AND PAROLE COMPLETIONS BY CRIME TYPE BY OFFENDER CLASS BY AGE **INCARCERATION ADMISSIONS/RELEASES** ADMISSION AND RELEASE COMPARISON SUMMARY OF ADMISSIONS (8 PAGES) SUMMARY OF RELEASES (8 PAGES) ADMISSION AND RELEASE CY COMPARISON (NET CHANGES) ADMISSION AND RELEASE FY COMPARISON (NET CHANGES) ADMISSIONS PER PARISH OF CONVICTION RELEASES PER PARISH OF CONVICTION