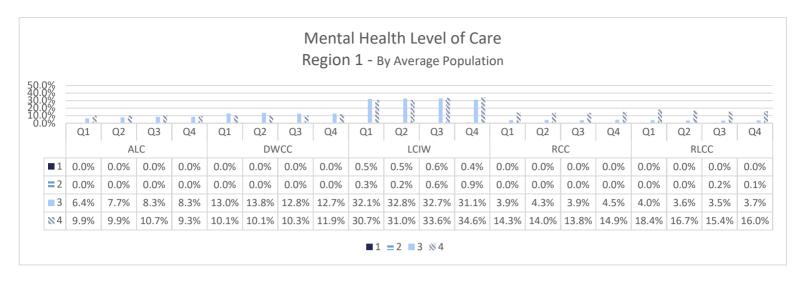

| 1.7% | 3.0% | 1.0%        | 1.2% | %6.0    | %9.0 | 2.3% | 0.5%      | 0.2% | 1.9% | 1.3%      | 0.1% | 1.6% | 0.7%      | 0.3% | 1.8% | 0.5%    | 0.1% | 1.2%     | 0.3% | 1.6% | 0.5% | 0.1%    | 1.5%  | 0.5% | 0.1%       | %6.0 | 0.4% | 0.2%                 | 2.4% | 7.9% | 2.0% | 21. |  |

## **Department of Medical and Mental Health**

July 2022 - June 2023

Q1 (July-Sept. 2022)

Q2 (Oct.-Dec. 2022)

Q3 (Jan.-March 2023)

Q4 (April- June 2023)

## Healthcare Basic Report I















### Healthcare Basic Report I

ALC

DCI

**DWCC** 





EHCC

Q4 Q1

LCIW

Q2

LSP

Q3 Q4 Q1

Q3

RLCC

RCC

## Healthcare Basic Report II









## Specialty Clinic Diagnostic Tests & Procedures







### Chronic Disease











### Communicable Disease











## **Behavioral Health**











#### **Deaths**









# Louisiana Department of Public Safety and Corrections Office of Offender Reentry

#### **REAP I**





<sup>\*\*</sup> Does not include local level offenders

## Louisiana Department of Public Safety and Corrections

#### Office of Offender Reentry

#### **REAP II**





| Releases by Region   |           |           |         |               |         |           |           |                       |                       |  |
|----------------------|-----------|-----------|---------|---------------|---------|-----------|-----------|-----------------------|-----------------------|--|
|                      | Northwest | Northeast | Central | South Central | Capital | Southeast | Southwest | East Florida Parishes | West Florida Parishes |  |
| Q2 (Oct- Dec