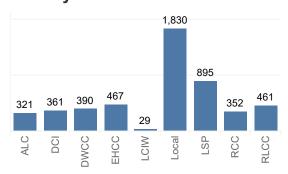

Sex Offenders

Select to See Special Population



**Toggle between Sentence Length and Time Served**Sentence Length

Longest Sentence or Most Seriou..
Longest Sentence

Black

47.3%

Select to See the Current Age or Age at Admission..
Current Age

#### **Sentence Length**



#### **Current Age**



#### **Parish of Commitment**





# Sex Offender Population pt. 2

Louisiana Dept. of Corrections June 30, 2023

**Population Count** 

5,106





#### Gender



Select to See Special Population Sex Offenders

# Sex Offenders Flags



Toggle between Sentence Length and Time Served Time Served

Longest Sentence or Most Seriou..

Most Serious

Select to See the Current Age or Age at Admission..

Age at Admission

#### **Time Served**



#### Age at Admission



#### **Parish of Commitment**





## Habitual Offender Population

Louisiana Dept. of Corrections June 30, 2023

Population Count

2,738





Gender



Select to See Special Population Habitual

## **Habitual Flags**



**Toggle between Sentence Length and Time Served**Sentence Length

Longest Sentence or Most Seriou.. Longest Sentence

Select to See the Current Age or Age at Admission..
Current Age

## **Sentence Length**



## **Crime Category**



#### **Current Age**



#### **Parish of Commitment**





# Habitual Offender Population pt. 2

Louisiana Dept. of Corrections June 30, 2023

**Population Count** 

2,738







Select to See Special Population Habitual

## **Habitual Flags**



Toggle between Sentence Length and Time Served Time Served

Longest Sentence or Most Seriou..

Most Serious

Select to See the Cur